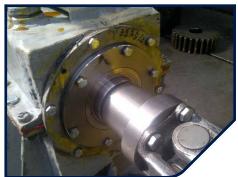

AESSEAL® installed a MagTecta™ bearing protection device in place of the lip seal. The MagTecta™ is a magnetically energised bearing protection device that is specifically designed for oil flooded applications like that found in this bearing housing.

The MagTecta™ seal was initially tested on a single bearing housing, and has been running trouble free for over 2 years, proving a far superior sealing solution. The success of the initial installation has seen a further 18 MagTecta installations significantly increasing bearing life and reducing maintenance costs.