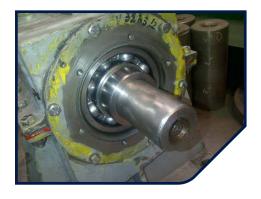

AESSEAL® installed a MagTecta™ bearing protection device in place of the lip seal. The MagTecta™ is a magnetically energised bearing protection device that is specifically designed for oil flooded applications like that found in this bearing housing.

The MagTecta™ seal was initially tested on a single bearing housing, and has been running trouble free for over 2 years, proving a far superior sealing solution. The success of the initial installation has seen a further 18 MagTecta installations significantly increasing bearing life and reducing maintenance costs.