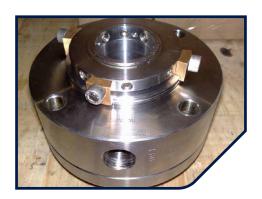

With only a 14 day emergency shutdown, AESSEAL® needed to work quickly to provide a suitable solution. AESSEAL® installed a CAPI SP dual mechanical seal, supplied within eight days of the request, coupled with the customer's existing API Plan 53C seal support system. The new solution operated reliably until the five-year shutdown, when it was routinely replaced.

## 'Meeting tight deadlines with reliable solutions'

Industry: Oil & Gas

Product: CAPI SP Dual Seal with API 53C Seal

Support system

Application: Hydrocarbon Recycle Pump

CH01448

MTBF Increase: 5900%

Reference N.O: