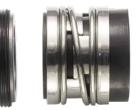

The company turned to AESSEAL<sup>®</sup> for an alternative solution. AESSEAL<sup>®</sup> recommended replacing the faulty component with a 75mm B092SSU single spring enclosed bellows mechanical seal. This has proved to be a successful remedy, and the seal has been operating since July 2023 with no reports of leakage over seven months later.

## 'Reliability improved from <10 days to > 7 months'

Industry: Product: Application: MTBF Increase: Reference N.O: Chemical B092SSU Chemical Pump 2,180% (and counting) TD3100000