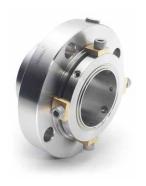

AESSEAL® successfully delivered its CAPI™ Type A seal within 12 weeks from the time of order, outperforming the quoted delivery time by competitors by 4 weeks. This dual mechanical seal has proven to be robust and reliable, and is probably the most compact dual API cartridge seal on the market employing API 682 technology. It was installed in February 2023, and is still working perfectly after more than one and a half years, increasing the MTBF from 12 to 21 months and counting. The quality of the product is enabling the company to save an estimated £2,000 (>\$2,500) a year.

## 'Fast Delivery and increased MTBF'

Industry: Chemical

**Product:** CAPITM Type A

Application: Pump KSB RPH 40-280

MTBF Increase: 75% (and counting)
Savings: >\$2,500 per year

Reference N.O: TD3109588