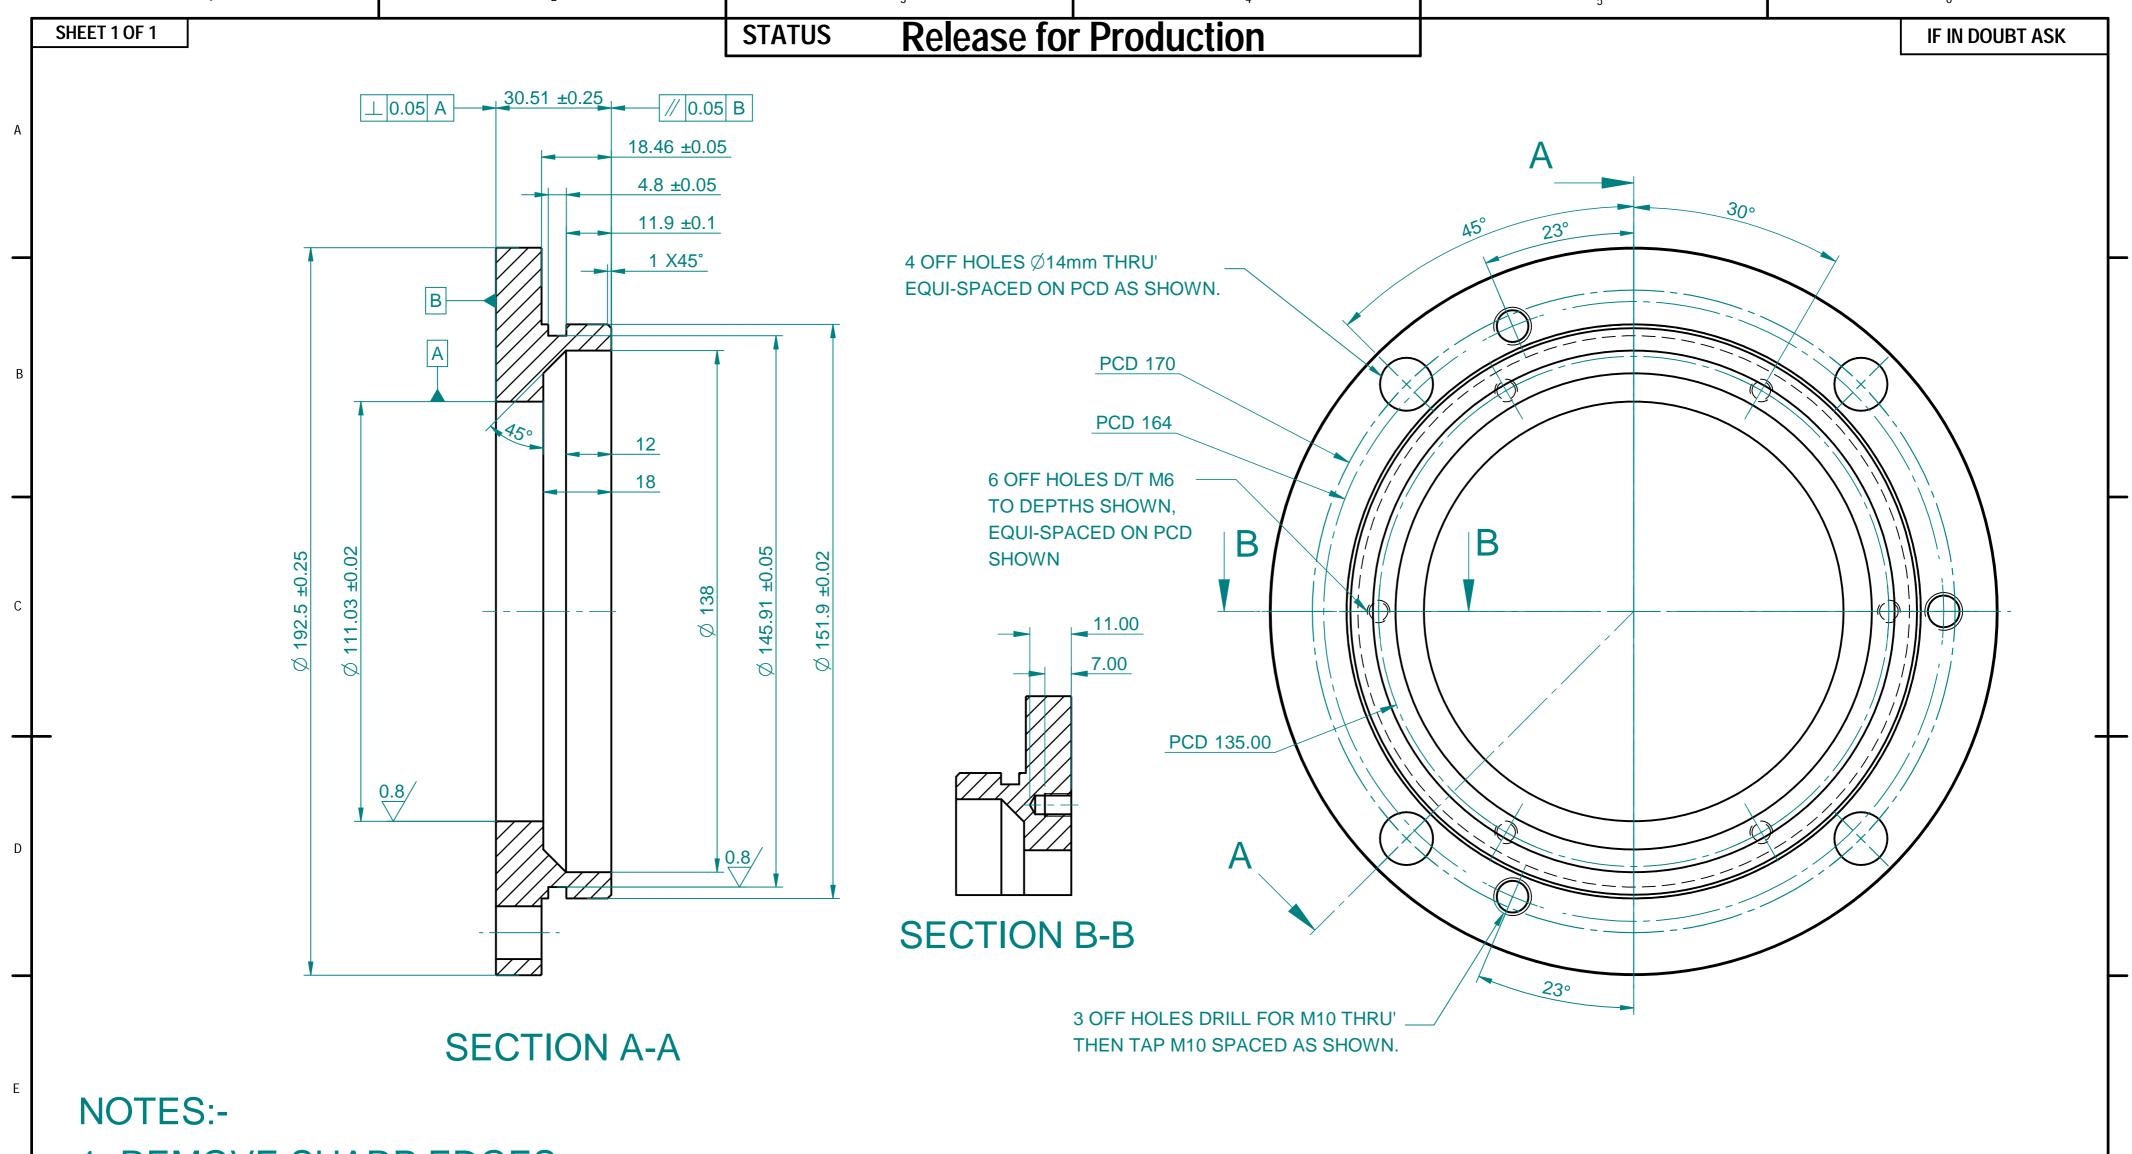

- 1. REMOVE SHARP EDGES.
- 2. MASS=2.262 kg

|   | ISSUE | ECR No    | DRN | AUTH | DATE     |   |
|---|-------|-----------|-----|------|----------|---|
|   | В     | EC3008025 | SW  | NH   | 29/04/15 |   |
| F | С     |           |     |      |          |   |
|   | D     |           |     |      |          |   |
|   | Е     |           |     |      |          |   |
|   | F     |           |     |      |          |   |
|   | G     |           |     |      |          | - |
|   | Н     |           |     |      |          | E |

## UNSPECIFIED TOLERANCES LINEAR: +/- 0.01" (0.25mm)

ANGULAR: +/- 30'

SURFACE FINISH: 63 μin (1.6 μm)

|   | CONCENTRICITY: 0.002" (0.05mm) |   |  |   |      |
|---|--------------------------------|---|--|---|------|
| ı |                                | 1 |  | 1 | 50mm |

| TITLE: 85mm WARMAN BEARING END PLATE ( | 111mm) |
|----------------------------------------|--------|
|----------------------------------------|--------|

| ı |            |                     |                     |                               |        |  |  |
|---|------------|---------------------|---------------------|-------------------------------|--------|--|--|
|   | PROJECTION | SCALE               | SIZE                | MAT'L:316L SS                 |        |  |  |
|   | $\Theta$   | 1:1                 | A2                  | <b>SRM</b> : RS064/01         |        |  |  |
|   | 3RD ANGLE  | UNITS: mm UOS       |                     | STOCK CODE: L1-111-02DDWAR/01 |        |  |  |
|   | DRAWN      | S KHEDKAR           | Error: No reference | <b>DRG No</b> 2046194         | ISS. B |  |  |
|   | CHECKED    | ERROR: NO REFERENCE | Error: No reference | DICO NO 2040194               | 133. B |  |  |