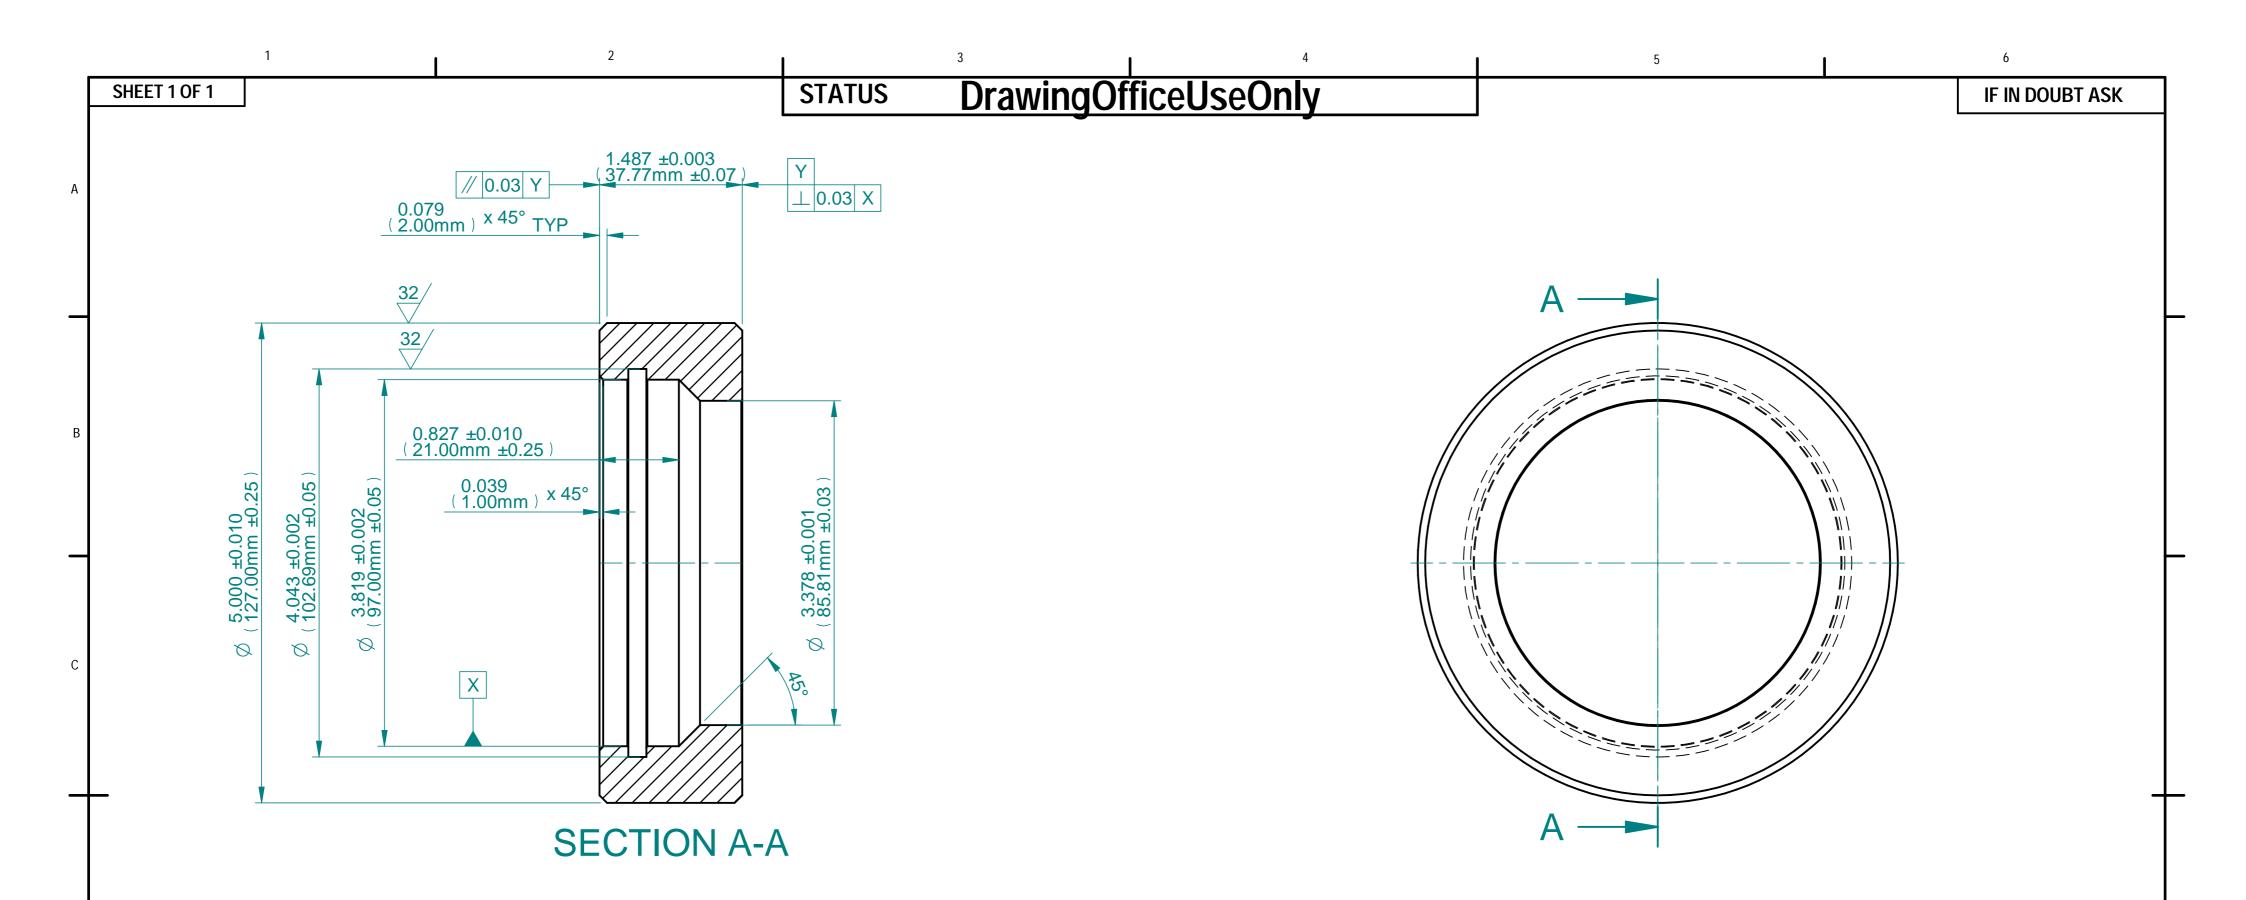

NOTES:

1. REMOVE ALL SHARP EDGES

2. MASS = 1.705 kg

|   | ISSUE | ECR No | DRN | AUTH | DATE |
|---|-------|--------|-----|------|------|
|   | В     |        |     |      |      |
| F | С     |        |     |      |      |
|   | D     |        |     |      |      |
|   | Е     |        |     |      |      |
|   | F     |        |     |      |      |
|   | G     |        |     |      |      |
|   | Н     |        |     |      |      |

## UNSPECIFIED TOLERANCES LINEAR: +/- 0.01" (0.25mm)

ANGULAR: +/- 30'

SURFACE FINISH: 63 µin (1.6 µm)

CONCENTRICITY: 0.002" (0.05mm)

| ı |                                                |                        |                     |                                |        |  |
|---|------------------------------------------------|------------------------|---------------------|--------------------------------|--------|--|
|   | PROJECTION                                     | SCALE                  | SIZE                | MAT'L:316L SS                  |        |  |
|   | $\oplus \ \ \ \ \ \ \ \ \ \ \ \ \ \ \ \ \ \ \$ | 1:1                    | A2                  | <b>SRM</b> : RS042/01          |        |  |
|   | 3RD ANGLE                                      | UNITS: INCHES (mm) UOS |                     | STOCK CODE: L1-127-01EEWAR/01A |        |  |
|   | DRAWN                                          | LEWIS MASSIE           | 13/12/2022          | <b>DRG No</b> 3209051          | ISS. A |  |
|   | CHECKED                                        | ERROR: NO REFERENCE    | Error: No reference | DKG NO 3209031                 | 133. A |  |